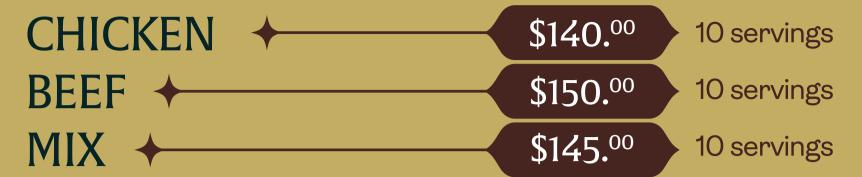

### SHAWARMA WRAPS

(Minimum 10 wraps)

| CHICKEN + | \$10.00 | per wrap |
|-----------|---------|----------|
| BEEF +    | \$11.00 | per wrap |
| MIX +     | \$10.50 | per wrap |