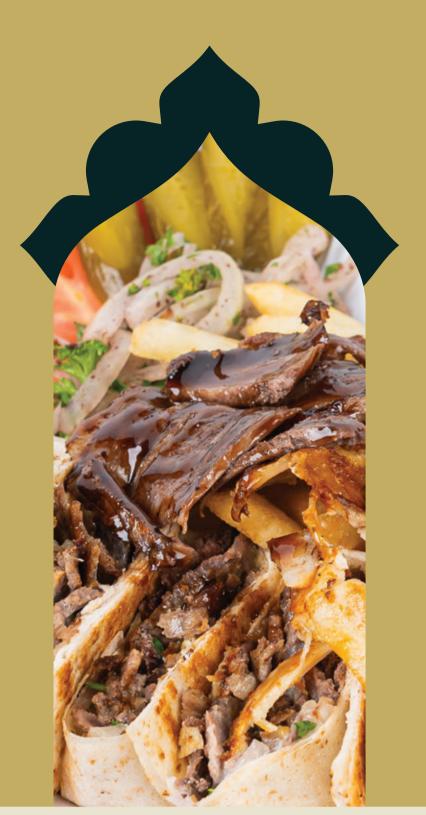

### **ARABIC SHAWARMA**

Tray of full wrap cut into slices of marinated meat served with a side of fries, pickles, and garlic or tahini sauce.