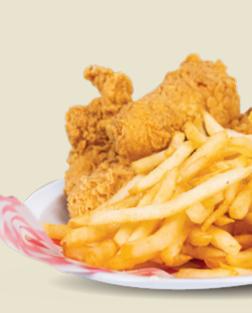

#### **CRISPY CHICKEN**

CHICKEN WINGS **→** \$38.00 40 pieces BBQ or Buffalo sauce, served with fries

CHICKEN TENDERS → \$85.00 40 pieces

Served with fries

(Minimum 10 skewers)

| KABOB +        | \$5.00 | per skewer |
|----------------|--------|------------|
| SHISH TAWOOK + | \$4.00 | per skewer |
| SHISH KABOB →  | \$7.00 | per skewer |